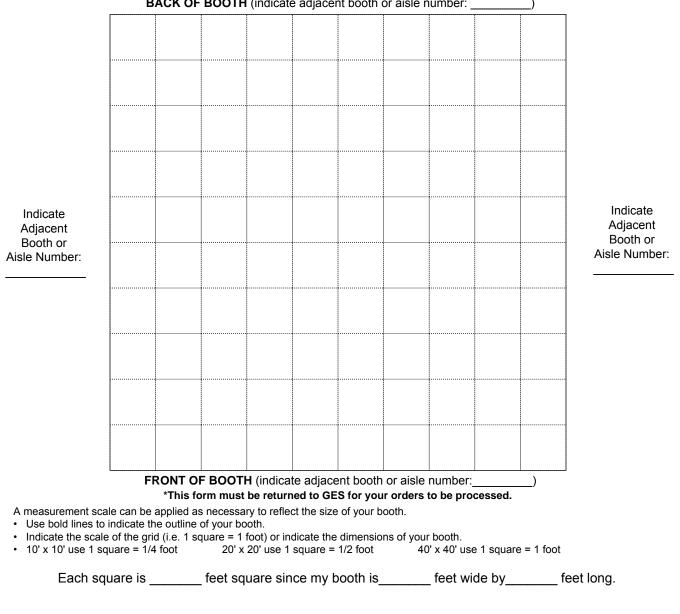

The grid below may be printed to layout your electrical requirements for booths up to 40 x 40 or used as a sample to develop your own plans for larger exhibits. Please complete as clearly as possible, indicating the following:

- 1. Main Power Drop: It is mandatory to provide a main drop location for all island booths
- 2. Power Usage at Each Location: Please provide specific dimensions and wattages/amperages. Please do not simply place an X where power is required.
- 3. Booth Orientation: Please provide surrounding aisle and/or booth numbers, particularly for island booths.
- 4. Overhead Lighting: Please indicate area that overhead lighting is to be focused within your booth.

BACK OF BOOTH (indicate adjacent booth or aisle number: